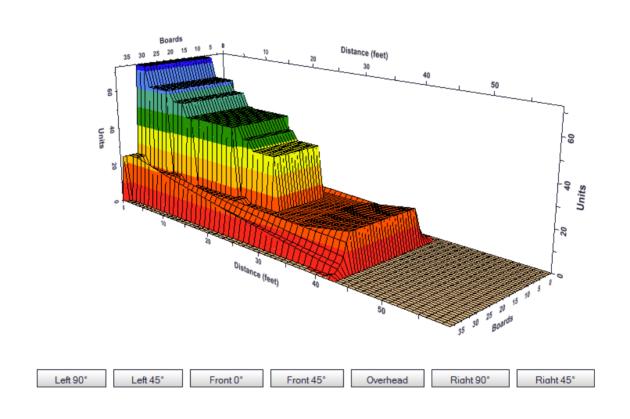

## 202204 ハウスコンディション

| Oil Pattern Distance:<br>Forward Oil Total:<br>Forward Boards Crosse |      |       |          | 42 Feet<br>12.67 mL<br>ed: 342 Boards |         |       |      | Reverse Brush Drop:<br>Reverse Oil Total: |       |   | 33 Feet<br>7.72 mL |               |      | Oil Per Board:<br>Volume Oil Total: |                       |       |         |       | 50 uL<br>20.39 mL |       |     |
|----------------------------------------------------------------------|------|-------|----------|---------------------------------------|---------|-------|------|-------------------------------------------|-------|---|--------------------|---------------|------|-------------------------------------|-----------------------|-------|---------|-------|-------------------|-------|-----|
|                                                                      |      |       |          |                                       |         |       |      | Reverse Boards Crossed                    |       |   |                    | 1: 193 Boards |      |                                     | Total Boards Crossed: |       |         |       |                   |       |     |
| Start                                                                | Stop | Loads | Mics     | Speed                                 | Crossed | Start | End  | Feet                                      | T.Oil |   | 4                  | Start         | Stop | Loads                               | Mics                  | Speed | Crossed | Start | End               | Feet  | T.0 |
| 1 2L                                                                 | 2R   | 1     | 30       | 14                                    | 37      | 0.0   | 0.0  | 0.0                                       | 1850  | 1 | 1                  |               | 2R   | 0                                   | 40                    | 30    | 0       |       |                   | -14.0 |     |
| 2 4L                                                                 | 4R   | 1     | 30       | 14                                    | 33      | 0.0   | 1.9  | 1.9                                       | 1650  | 2 | 2                  | 12L           | 12R  | 2                                   | 40                    | 26    | 34      | 28.0  |                   | -7.3  |     |
| 3 5L                                                                 | 5R   | 1     | 30       | 18                                    | 31      | 1.9   | 4.4  | 2.5                                       | 1550  | 3 |                    | 10L           | 10R  | 3                                   | 40                    | 18    | 63      |       | 13.1              | -7.6  |     |
| 4 6L                                                                 | 6R   | 2     | 40       | 18                                    | 58      | 4.4   | 9.5  | 5.1                                       | 2900  | 4 |                    | 9L            | 9R   | 2                                   | 40                    | 18    | 46      |       | 8.0               | -5.1  | 23  |
| 5 7L                                                                 | 7R   | 4     | 40       | 22                                    | 108     | 9.5   | 21.9 | 12.4                                      | 5400  |   |                    | 8L            | 8R   | 2                                   | 40                    | 14    | 50      |       | 4.1               | -3.9  |     |
| 6 8L                                                                 | 8R   | 3     | 40<br>40 | 26<br>30                              | 75      |       | 32.9 | 11.0<br>9.1                               | 3750  | 6 | 5                  | 2L            | 2R   | 0                                   | 40                    | 14    | 0       | 4.1   | 0.0               | -4.1  |     |
| 7 <u>2L</u>                                                          | 2R   |       |          |                                       | 0       | 32.9  | 42.0 |                                           | 0     |   |                    |               |      |                                     |                       |       |         |       |                   |       |     |