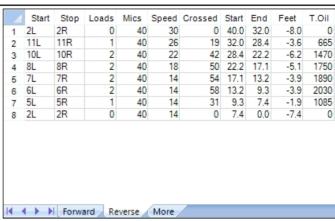

|   | Start | Stop | Loads | Mics | Speed | Crossed | Start | End  | Feet | T.Oil |
|---|-------|------|-------|------|-------|---------|-------|------|------|-------|
| 1 | 3L    | 3R   | 1     | 35   | 10    | 35      | 0.0   | 0.0  | 0.0  | 1225  |
| 2 | 4L    | 4R   | 1     | 35   | 14    | 33      | 0.0   | 1.9  | 1.9  | 1155  |
| 3 | 5L    | 5R   | 2     | 35   | 14    | 62      | 1.9   | 5.8  | 3.9  | 2170  |
| 4 | 8L    | 8R   | 4     | 35   | 18    | 100     | 5.8   | 16.0 | 10.2 | 3500  |
| 5 | 10L   | 10R  | 3     | 35   | 18    | 63      | 16.0  | 23.6 | 7.6  | 2209  |
| 6 | 2L    | 2R   | 0     | 35   | 26    | 0       | 23.6  | 24.0 | 0.4  | (     |
| _ | 21    | 20   | 0     | 35   | 30    | 0       | 24.0  | 40.0 | 16.0 | (     |
| 7 | 2L    | 2R   | U     | ,,,  | 50    | U       | 24.0  | 40.0 | 10.0 |       |
| 7 | ZL.   | ZK   | U     |      | 50    | 0       | 2410  | 40.0 | 10.0 |       |